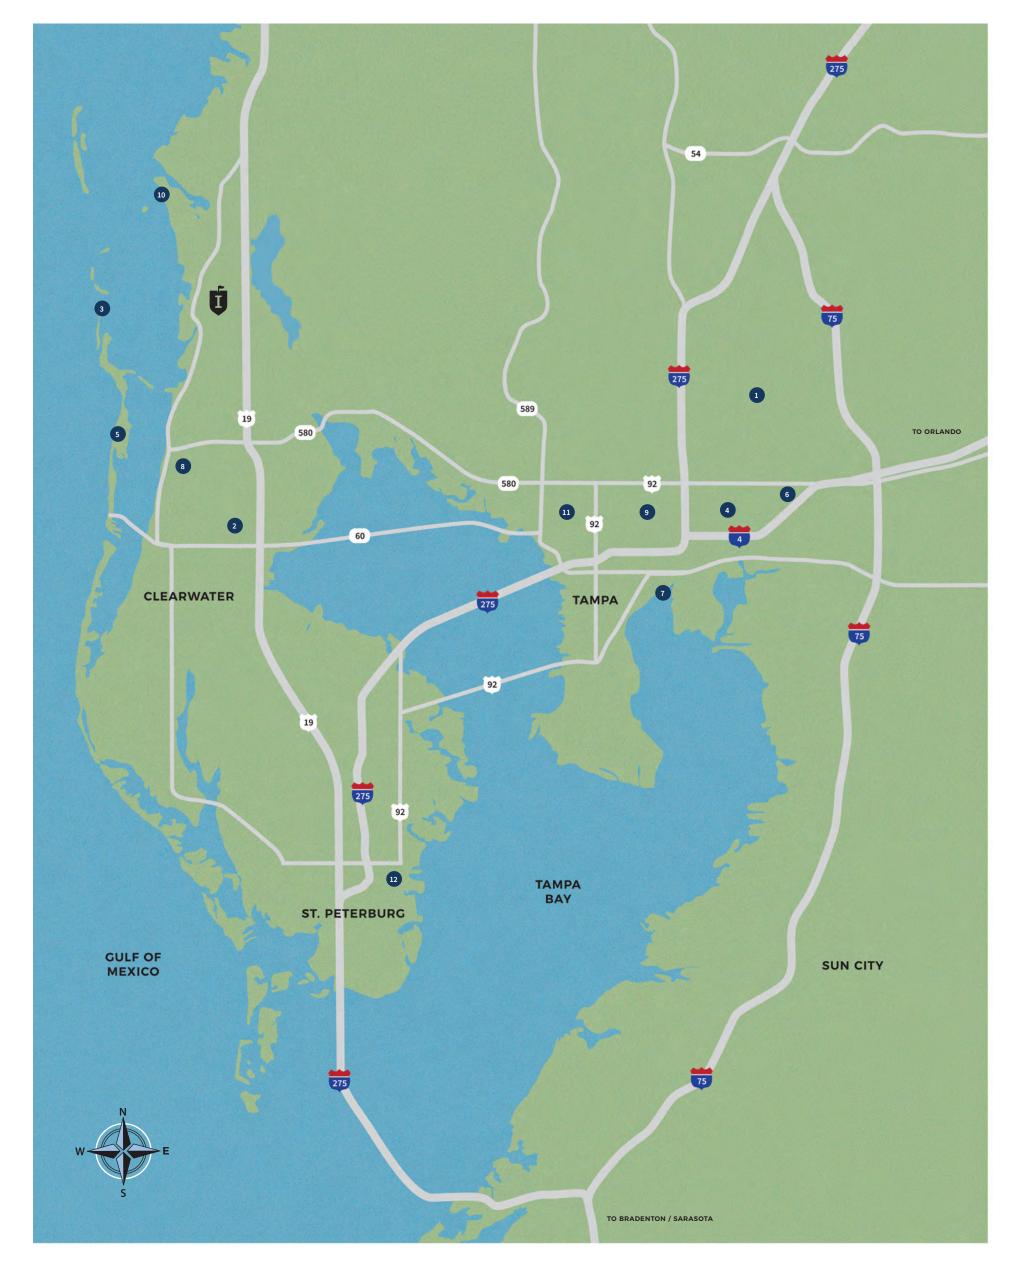

## AREA MAP

Activities Information

36750 U.S. Highway 19 North Palm Harbor, FL 34684 866.951.4216 InnisbrookResort.com

Differred

camps, family-friendly events and local excursions.

PROXIMITY TO MAJOR ATTRACTIONS

Busch Gardens

2 Brighthouse Field

3 Caladesi/Honeymoon Islands

4 Channelside/Ybor City

5 Clearwater Beach

6 Hard Rock Casino

There's something for everyone at Innisbrook. Whether you stay on property or explore Tampa Bay, each day brings a new

7 Hyde Park

8 Knology Park

Raymond James Stadium

Sponge Docks/Historic District

Tampa Int'l Airport/Int'l Mall

12 Tropicana Field